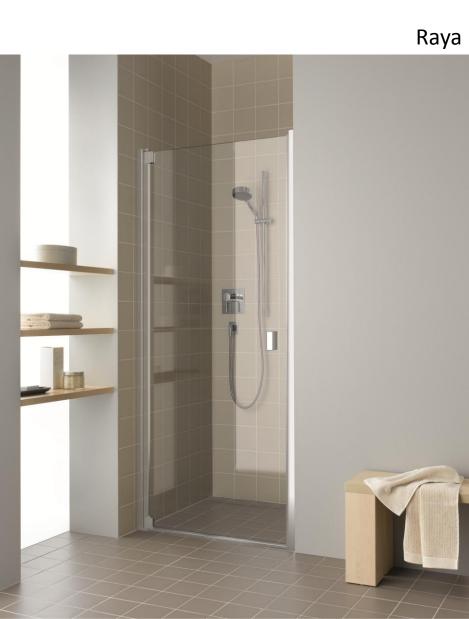

k-in

Kermi shower enclosures can be installed on a tray or on a tiled floor



01536 400 004

marketing@kermi.co.uk

www.kermi.co.uk

A comfortable Walk-in solution, even in a small bathroom

Available as standard model or made to measure, depending on the model

Strong, single panel safety glass ESG

# Basic Walk-in





#### Filia XP

High quality hinges – hinged doors with rise and fall mechanism



01536 400 004

marketing@kermi.co.uk

www.kermi.co.uk

Suitable for installation on a tiled floor or most shower trays due to an intelligent adjustment system

#### Ergonomic rise and fall hinges for ease of operation

Raya





# Filia XP

Trendsetting clear glass design with integrated wall profiles



01536 400 004 marketing@kermi.co.uk

www.kermi.co.uk

#### Slim, modern linear design





Diga

Wide range of overbath solutions from simple hinged screens to unique folding screens



Gia XP





marketing@kermi.co.uk 01536 400 004 www.kermi.co.uk







### Mezzo

Whilst traditionally used in the bathroom area, the wide range of colours and finishes means that the products can be used as a feature in any room.



superior finish.

## Kermi - uncompromising quality

Basic

Kermi design radiators have received numerous awards world-wide for design and





01536 400 004

www.kermi.co.uk