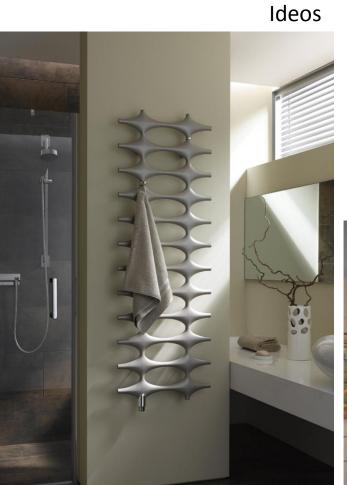

### Mezzo

Whilst traditionally used in the bathroom area, the wide range of colours and finishes means that the products can be used as a feature in any room.

superior finish.