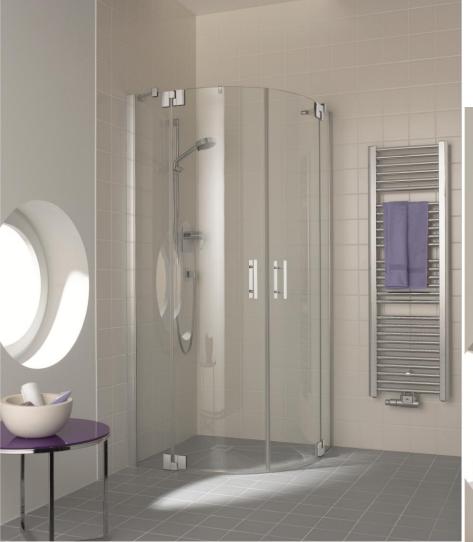

#### Filia XP

High quality hinges – hinged doors with rise and fall mechanism

01536 400 004

marketing@kermi.co.uk

www.kermi.co.uk

Suitable for installation on a tiled floor or most shower trays due to an intelligent adjustment system

#### Ergonomic rise and fall hinges for ease of operation

Raya