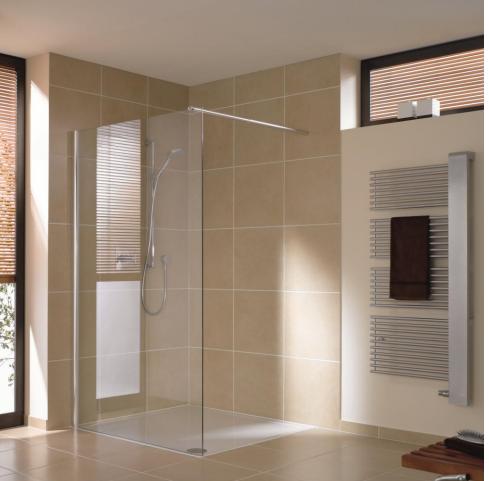

Classic Walk-in

Kermi shower enclosures can be installed on a tray or on a tiled floor

01536 400 004

marketing@kermi.co.uk

www.kermi.co.uk

A comfortable Walk-in solution, even in a small bathroom

Available as standard model or made to measure, depending on the model

Strong, single panel safety glass ESG