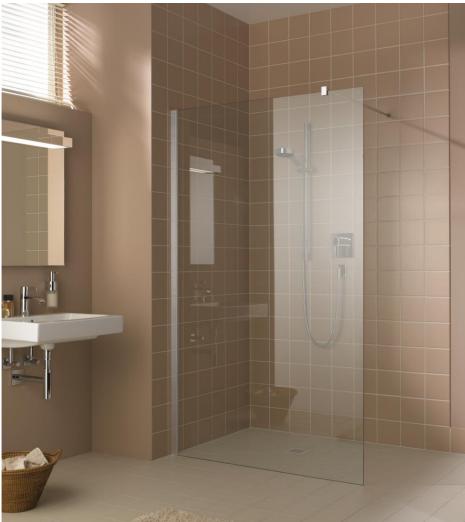

Classic Walk-in

Kermi shower enclosures can be installed on a tray or on a tiled floor



01536 400 004

marketing@kermi.co.uk

www.kermi.co.uk

A comfortable Walk-in solution, even in a small bathroom

Available as standard model or made to measure, depending on the model

Strong, single panel safety glass ESG

# Basic Walk-in





#### Filia XP

High quality hinges – hinged doors with rise and fall mechanism



01536 400 004

marketing@kermi.co.uk

www.kermi.co.uk

Suitable for installation on a tiled floor or most shower trays due to an intelligent adjustment system

#### Ergonomic rise and fall hinges for ease of operation

Raya





# Filia XP

Trendsetting clear glass design with integrated wall profiles



01536 400 004 marketing@kermi.co.uk

www.kermi.co.uk

#### Slim, modern linear design





Diga

Wide range of overbath solutions from simple hinged screens to unique folding screens



Gia XP





marketing@kermi.co.uk 01536 400 004 www.kermi.co.uk







### Mezzo

Whilst traditionally used in the bathroom area, the wide range of colours and finishes means that the products can be used as a feature in a